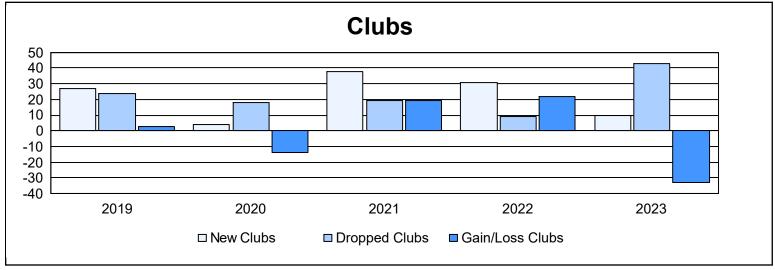

| Year      | New<br>Clubs | Dropped<br>Clubs | Gain/<br>Loss<br>Clubs | New<br>Members | Charter<br>Members | Reinstate<br>Members | Transfer<br>Members | Total<br>Member<br>Added | Total<br>Members<br>Dropped | Gain/<br>Loss<br>Members |
|-----------|--------------|------------------|------------------------|----------------|--------------------|----------------------|---------------------|--------------------------|-----------------------------|--------------------------|
| 2018-2019 | 27           | 24               | 3                      | 976            | 726                | 153                  | 70                  | 1,925                    | 2,941                       | -1,016                   |
| 2019-2020 | 4            | 18               | -14                    | 577            | 144                | 132                  | 36                  | 889                      | 3,057                       | -2,168                   |
| 2020-2021 | 38           | 19               | 19                     | 1,071          | 846                | 159                  | 63                  | 2,139                    | 2,392                       | -253                     |
| 2021-2022 | 31           | 9                | 22                     | 1,685          | 907                | 115                  | 146                 | 2,853                    | 3,406                       | -553                     |
| 2022-2023 | 10           | 43               | -33                    | 942            | 379                | 168                  | 57                  | 1,546                    | 2,115                       | -569                     |
| Average   | 22           | 23               | -1                     | 1,050          | 600                | 145                  | 74                  | 1,870                    | 2,782                       | -912                     |